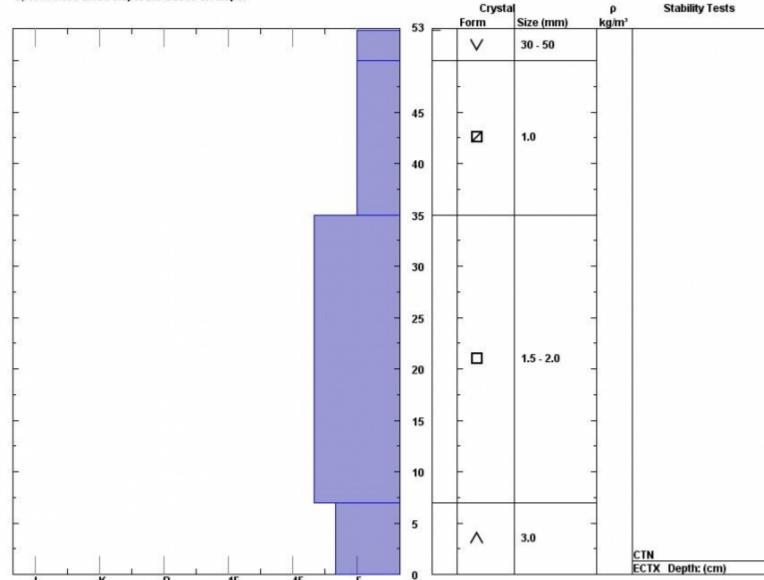

Snow Pit Profile

S. Madison, MT

**Bacon Rind** 

Observer: Doug Chabot

Tue Dec 13 23:45:00 MST 2011

Co-ord: 44.97210 N 111.09753 W

Elevation (ft) 9000 Aspect: 110

Slope: 25

Specifics: We skied slope. Ski tracks on slope.

Wind loading: no

Stability on similar slopes: Good

Air Temperature: C

Precipitation: None

: column crumbled Sky Cover: Clear

HS50

Stability Test Notes:

Layer note

Wind: Calm

I K P 1F 4F F
Notes: This pit is indicative of most snowpacks <2 feet deep: facets. The surface hoar was everywhere, but it's just weak snow on top of weak snow. of the pit on you tube.