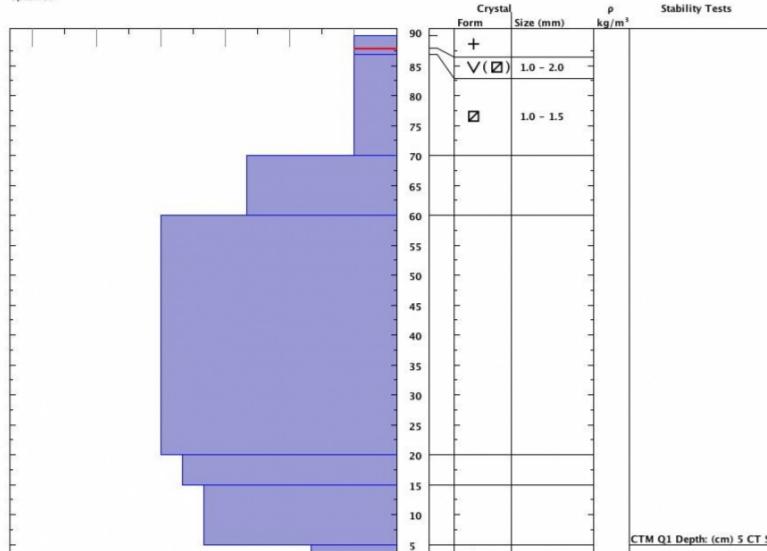

Snow Pit Profile Trailside-TaylorFk

Observer: Mark Staples Wed Dec 14 10:45:00 MST 2011 Co-ord: 44.97288 N 111.27119 W

Air Temperature: C Sky Cover: sky 4/8 to 8/8 covered

Stability on similar slopes: Good

Stability Test Notes:

Layer note 87-88: Pro

Madison, MT Elevation (ft) 9250

Aspect: 110

Slope: 30 Wind loading: yes Precinitation

Precipitation: Wind:

Specifics:

Notes: Wind loaded slope along road to Carrot and Sage Basins. Basic stratigraphy: surface hoar and nsf's, on top of old wind slabs, on top of depth he at 88-87, incredibly well developed and actually had striations.

Λ

2.0 - 3.0

ECTX Depth: (cm)

Advisory Region Southern Madison Southern Madison, 2011-12-14