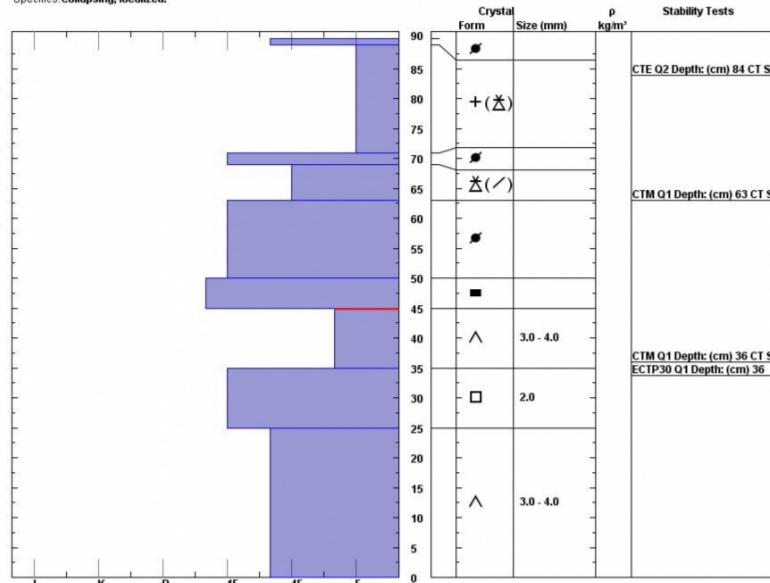

Snow Pit Profile

Observer: Eric Knoff

The Throne Bridger, MT Sun Jan 22 11:19:00 MST 2012

Co-ord: 45.88390 N 110.94977 W

Elevation (ft) 8190

Slope: 33

Wind loading: yes 70 Aspect:

Specifics: Collapsing, localized.

Stability on similar slopes: Fair

Stability Test Notes:

Layer note

35-45: Pro

Air Temperature: -5 F

Sky Cover: sky < 2/8 covered

Precipitation:

Wind: SW Moderate

I K P 1F 4F F U
Notes: Tried to skin to the top of the Throne, but slabby and funky conditions turned us around. Although cracking and collapsing were not widespread structure was enough to make me feel nervous.