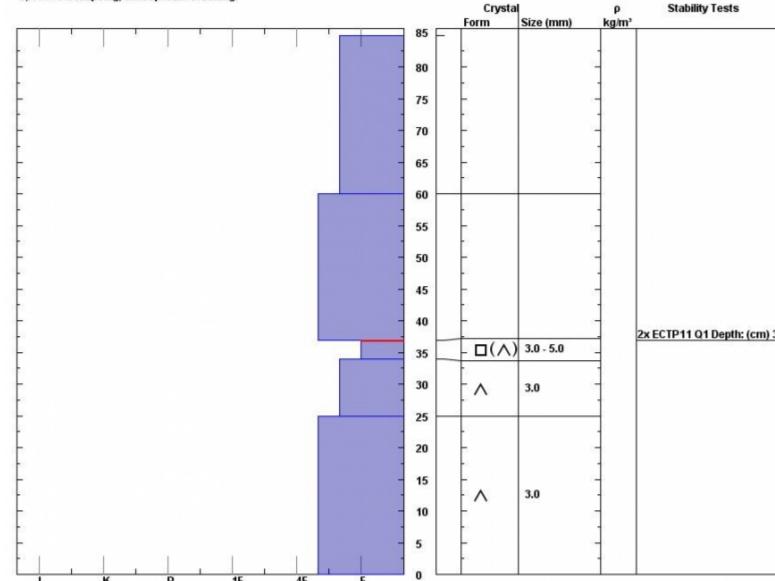

Snow Pit Profile **Bacon Rind Mdw**  Observer: Doug Chabot

Wed Dec 25 11:00:00 MST 2013

Air Temperature: C

Stability on similar slopes: Very Poor

Sky Cover: sky 3/8 to 4/8 covered

**HS85** Stability Test Notes:

Layer note 34-37: Pro

S. Madison, MT

Co-ord: N W

Elevation (ft) 8731

Slope: 24

Aspect: 90 Wind loading: no

Precipitation: None

Specifics: Collapsing, widespread. Cracking.

Wind: Calm

I K P 1F 4F F
Notes: Lots of loud collapses and shooting cracks. I tried to trigger the gut, but even with cracks shooting across the starting zone it would not go. We skin track back out.

**Advisory Region** Southern Madison Southern Madison, 2013-12-27