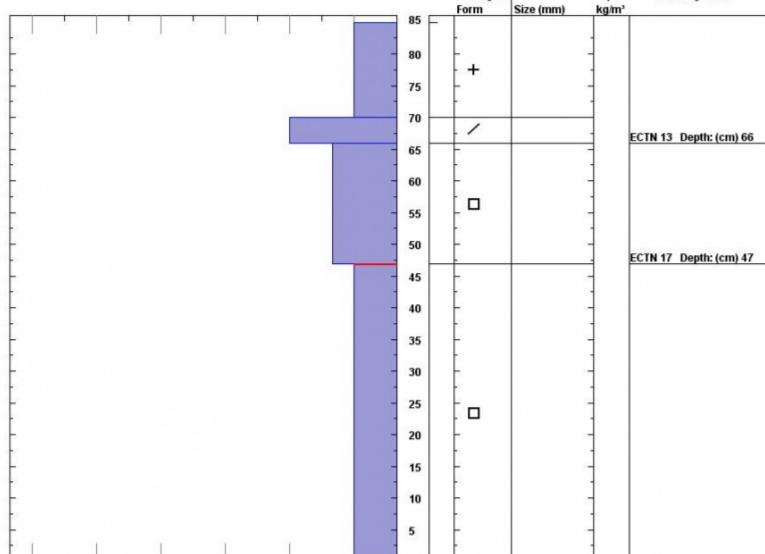

Snow Pit Profile Goose Lake Cooke City, MT

Elevation (ft) 9800

Observer: Eric Knoff Fri Dec 20 11:51:00 MST 2013

Co-ord: 45.10252 N 109.91807 W

Slope: 33 Wind loading: no

Stability on similar slopes: Fair

Layer note

0-47: Prob

Stability Tests

Stability Test Notes:

ρ

Air Temperature: C Sky Cover: Clear

Precipitation: None Wind: SW Calm

Aspect: 320 Specifics: Crystal Form Size (mm) 85 80

I K P 1F 4F F

Notes: The snowpack on this slope much shallower than expected. It must have been stripped at some point. Lots of weak snow but lacking slab. Will unstable with more snow.

**Advisory Region** Cooke City Cooke City, 2013-12-30