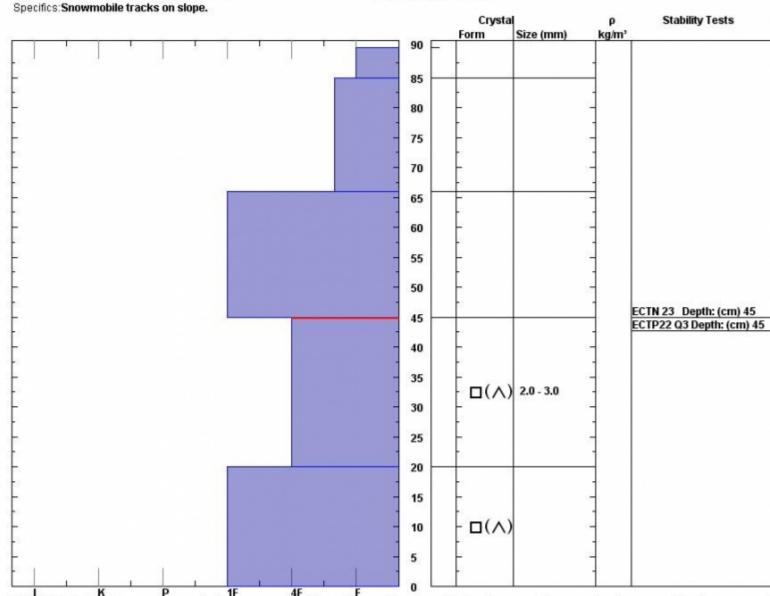

Snow Pit Profile

Observer: Doug Chabot

Thu Jan 09 10:30:00 MST 2014

Marty's Co-ord: 45.04155 N 109.94279 W Beartooth, MT

Elevation (ft) 9400

Aspect: 215

Slope: 33 Wind loading: no Stability on similar slopes:

Air Temperature: C

Sky Cover: sky 8/8 covered Precipitation: Snow - 2 cm/hr

Wind: NW Light Breeze

HS90

Stability Test Notes:

20-45: Pro

Layer note

45: old track??

45: super dirty

I K P 1F 4F F
Notes: We dug here because we wanted a thin snow cover to see how well developed the facets were. The snow structure resembles other ranges. in Cooke, but may represent areas at higher elevations that had a thin snowpack because of wind effect.