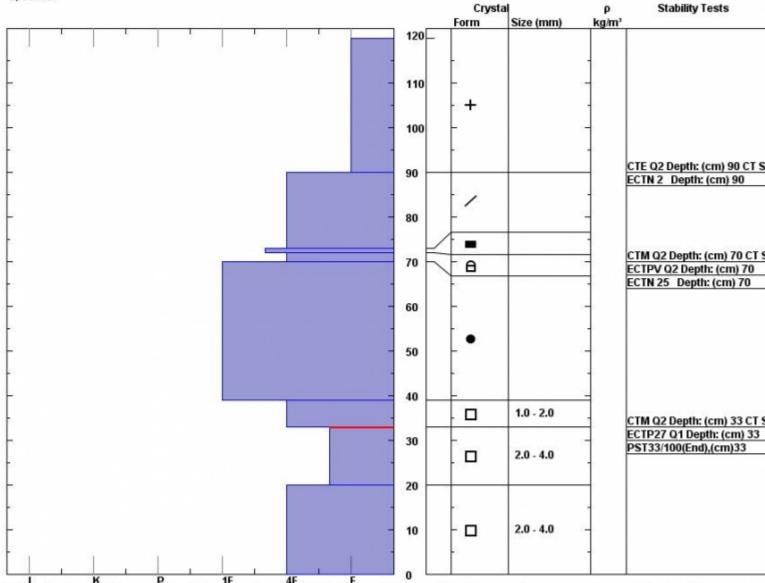

Snow Pit Profile

Beehive Basin Northern Madison, MT

Elevation (ft) 9200 Aspect: 90

Specifics:

Observer: Eric Knoff

Fri Jan 10 11:07:00 MST 2014

Co-ord: 45.32037 N 111.38027 W

Slope: 27

Wind loading: previous

Stability on similar slopes:

Stability Test Notes:

Layer note

20-33: Pro

Air Temperature: C

Sky Cover: sky 8/8 covered Precipitation: Snow - 1 cm/hr

Wind: SW Strong

I K P 1F 4F F
Notes: The facets at the ground are taking more forece to initiate, but are still propagating. A large avalance occurred on a similar slope the same day mile away.

Advisory Region Northern Madison Northern Madison, 2014-01-13