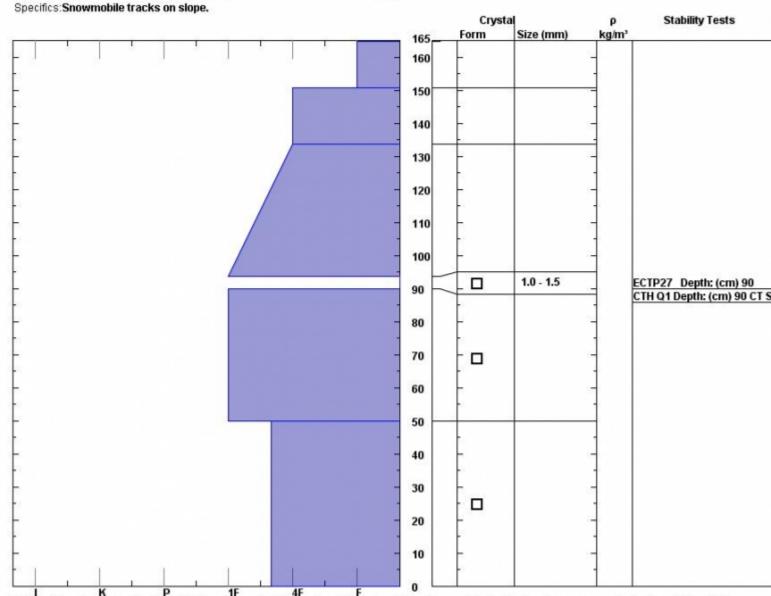

Snow Pit Profile

Observer: Mark Staples

Cabin Creek

Sat Feb 22 13:30:00 MST 2014

Southern Madison, MT

Co-ord: 44.91740 N 111.24802 W

Elevation (ft) 8580 Aspect:

Slope: 25 Wind loading: no 238

Air Temperature: C

Stability on similar slopes: Fair

Stability Test Notes:

Layer note

90-94: Pro

Sky Cover: sky 3/8 to 4/8 covered Precipitation: Snow < 0.5 cm/hr

Wind:

I K P 1F 4F F 0

Notes: This pit was dug low in Cabin Creek near the far west end of Skyline Ridge. Seems like loading has been slow and steady and fx's at 90cm are r trigger. We did not see any avalanches on this layer. You could trigger an avalanche on it but I think it would be hard to do.