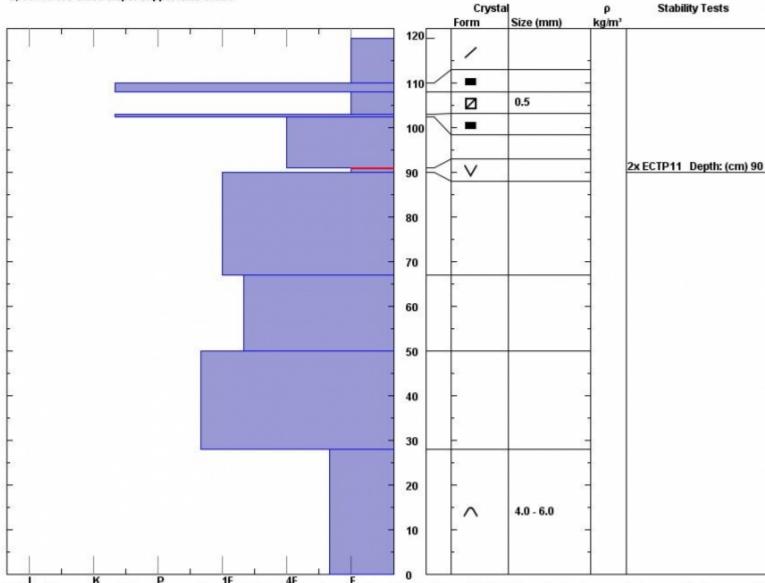

Snow Pit Profile

Bacon Rind Mdw

S. Madison, MT

Observer: Doug Chabot

Wed Mar 02 11:30:00 MST 2016

Co-ord: 44.97082 N 111.09600 W

Elevation (ft) 8855 Slope: 25
Aspect: 94 Wind loading: no
Specifics:We skied slope. Supportable crust.

Stability on similar slopes: Fair

HS120

Stability Test Notes:

Layer note

90-91: Pro

Air Temperature: -3.5 C

Sky Cover: sky 3/8 to 4/8 covered

Precipitation: None Wind: Calm

I K P 1F 4F F
Notes: This was dug at the same spot that Karl, Eric and Alex dug on Friday, Feb 26. They got ECTN. The extra load seems to be enough to have reactive layer.

Advisory Region Southern Madison Southern Madison, 2016-03-03